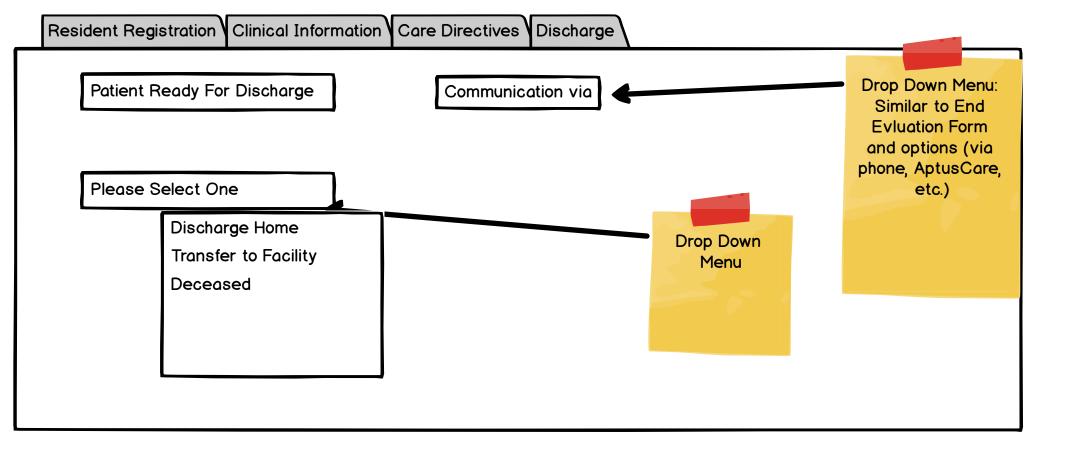

## Hospital to Post-Acute Care Transfer Form

Resident Registration Clinical Information Care Directives Medication Reconciliation Discharge \* A. Resident Information Date of Admission: SSN Number: Resident First Name: Resident Last Name: DOB: Room No: alert test2 09/08/1964 9/07/2017 840-20-4043 Gender: Language: Race/Ethnicity: M F White Black Hispanic Ot English Other PCP at site (MD) Resident Care Types Medicare Insurance Plan Mddemo test (MD) Post-Acute Care • BCBSTX manoj patel (MD) testmd demo (MD) Add Box titled "Discharge" ★ B. Family/Caregiver/Prox Family/Caregiver Name: Tel: Healthcare Proxy/Guardian Name (if different): Tel: (080) 080-9808 (323) 203-2038 test808098 test32322 ★ C. Advance Directives/Goals of Care DNI DNR □ DNH Full Code Comfort Care Hospice Care Other No Artificial Feeding