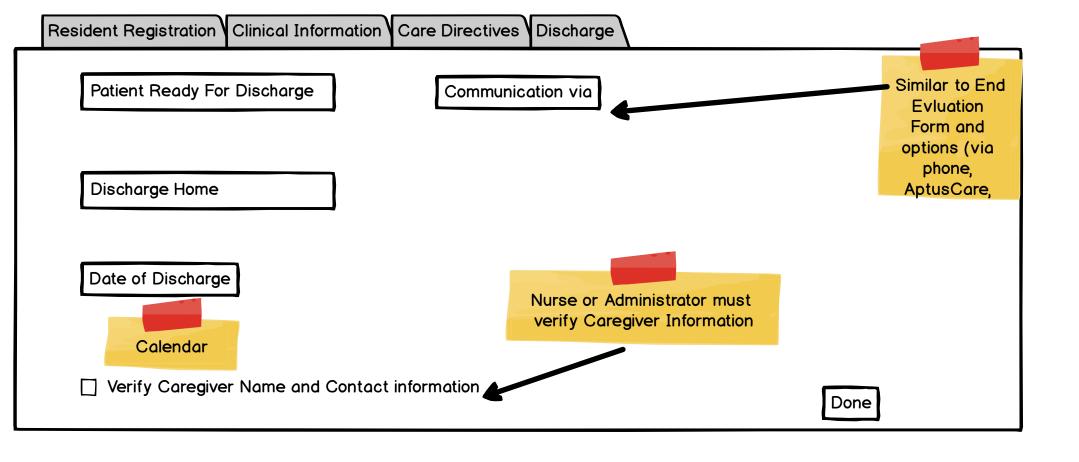

## Hospital to Post-Acute Care Transfer Form

Resident Registration Clinical Information Care Directives Medication Reconciliation Discharge \* A. Resident Information Date of Admission: SSN Number: Resident First Name: Resident Last Name: DOB: Room No: alert test2 09/08/1964 9/07/2017 840-20-4043 Gender: Language: Race/Ethnicity: M F White Black Hispanic Ot English Other PCP at site (MD) Resident Care Types Medicare Insurance Plan Mddemo test (MD) Post-Acute Care • BCBSTX manoj patel (MD) testmd demo (MD) Add Box titled "Discharge" ★ B. Family/Caregiver/Prox Family/Caregiver Name: Tel: Healthcare Proxy/Guardian Name (if different): Tel: (080) 080-9808 (323) 203-2038 test808098 test32322 ★ C. Advance Directives/Goals of Care DNI DNR □ DNH Full Code Comfort Care Hospice Care Other No Artificial Feeding