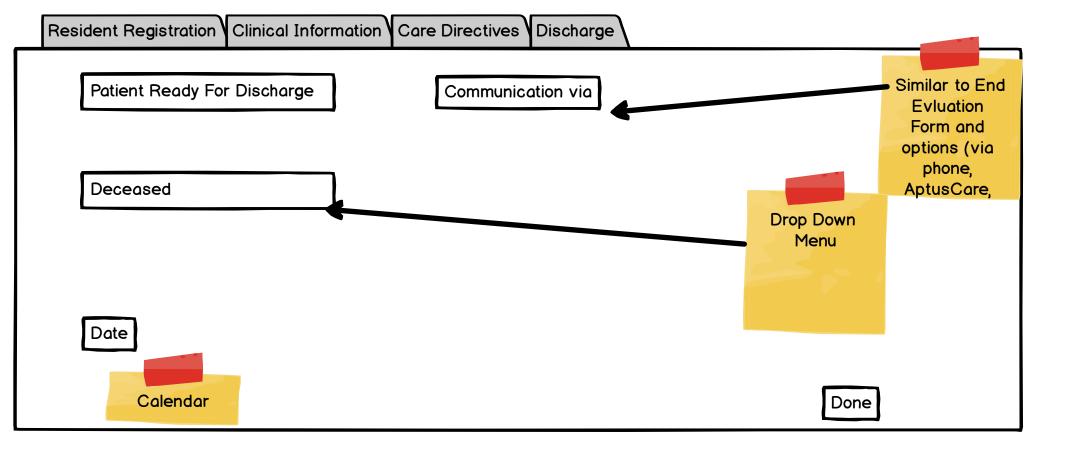

## Hospital to Post-Acute Care Transfer Form

Resident Registration Clinical Information Care Directives Medication Reconciliation Discharge \* A. Resident Information Date of Admission: SSN Number: Resident First Name: Resident Last Name: DOB: Room No: alert test2 09/08/1964 9/07/2017 840-20-4043 Gender: Language: Race/Ethnicity: M F White Black Hispanic Ot English Other PCP at site (MD) Resident Care Types Medicare Insurance Plan Mddemo test (MD) Post-Acute Care • BCBSTX manoj patel (MD) testmd demo (MD) Add Box titled "Discharge" ★ B. Family/Caregiver/Prox Family/Caregiver Name: Tel: Healthcare Proxy/Guardian Name (if different): Tel: (080) 080-9808 (323) 203-2038 test808098 test32322 ★ C. Advance Directives/Goals of Care DNI DNR □ DNH Full Code Comfort Care Hospice Care Other No Artificial Feeding