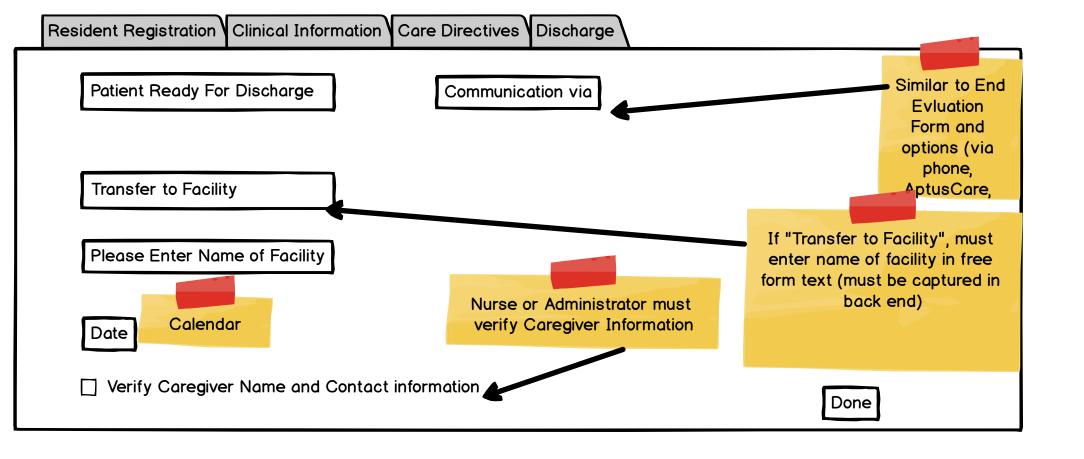

## Hospital to Post-Acute Care Transfer Form

Resident Registration Clinical Information Care Directives Medication Reconciliation Discharge \* A. Resident Information Date of Admission: SSN Number: Resident First Name: Resident Last Name: DOB: Room No: alert test2 09/08/1964 9/07/2017 840-20-4043 Gender: Language: Race/Ethnicity: M F White Black Hispanic Ot English Other PCP at site (MD) Resident Care Types Medicare Insurance Plan Mddemo test (MD) Post-Acute Care • BCBSTX manoj patel (MD) testmd demo (MD) Add Box titled "Discharge" ★ B. Family/Caregiver/Prox Family/Caregiver Name: Tel: Healthcare Proxy/Guardian Name (if different): Tel: (080) 080-9808 (323) 203-2038 test808098 test32322 ★ C. Advance Directives/Goals of Care DNI DNR □ DNH Full Code Comfort Care Hospice Care Other No Artificial Feeding